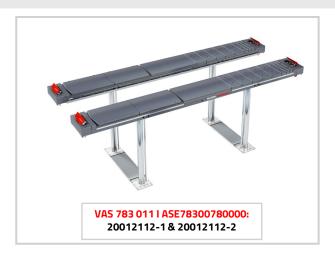

## Sharklift 4.55 F550 VW

Eletro-hydraulic 4-ram lift, 5.5 t, with platforms

| Order no.  | Item no. | # | Part of the approval according to order no. 20012112-1/-2: |
|------------|----------|---|------------------------------------------------------------|
| 20012112-1 | 21113    | 1 | Superstructure SH 4.55 F550 AME KA1550/3000                |
|            | 12942    | 1 | LED lighting for vehicle bottom                            |
|            | 20551    | 1 | Sliding plates Premium (VW)                                |
|            | 21078    | 1 | Stops 4.65/4.55 F480 / F550 AME                            |
|            | 12463    | 1 | Surcharge VW RAL7012 VW-approval VAS and painting – F      |
| 20012112-2 | 10299    | 1 | Hydraulic unit SH4.55-1550-D-A-X                           |
|            | 11073    | 1 | Set of cables                                              |
|            | 12040    | 1 | Ecological hydraulic fluid 20 ltr.                         |