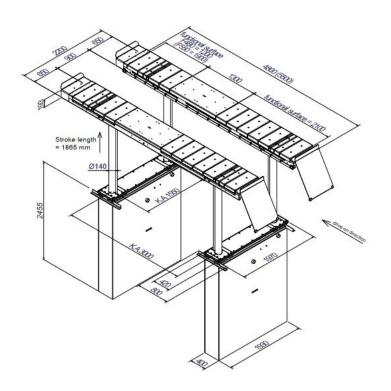

The Sharklift 4.55 F 550 also impresses with its enormous precision! Four strong cylinders with a diameter of 140 mm and **4 mechanical catches** are designed for maximum precision and long-lasting functionality, further enhancing the high-quality level that ensures **low maintenance requirements**.