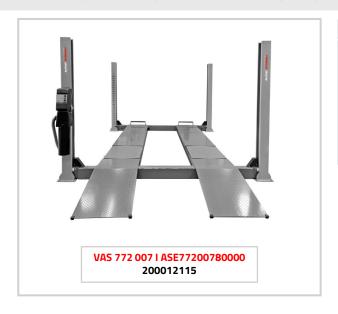

## Major 4030-44 WL DLX VW

Electro-hydraulic 4-post lift with 4 t capacity

| Order no. | Item no. | # | Part of the approval according to order no. 20012115:     |
|-----------|----------|---|-----------------------------------------------------------|
| 20012115  | 931835   | 1 | Major 4030-44 WL DLX, 400/3/50                            |
|           | 756579   | 1 | Set of two drive-on ramps for Major 4030-44 WL-A, 1200 mm |
|           | 756580   | 1 | Set of two stops for Major 4030-44 WL DLX                 |
|           | 755069   | 1 | Set of expension bolts, 16 x HSL - 3 M 10/40 (L=130)      |
|           | 758953   | 1 | LED- lighting set for Major 4030-44 WL                    |
|           | S1839    | 1 | Sliding plate Premium Major 4030                          |

The 4-post wheel alignment lift Major 4030-44 WL DLX impresses with optimum drivability, from small cars to smaller commercial vehicles.

This lift automatically settles in a finely adjusted catch bar that ensures optimal platform position for successful measurement.

With a platform length of 4400 mm and a load capacity of 4.0 tonnes, it is the ideal measurement solution for cars in the surface-mounted area.