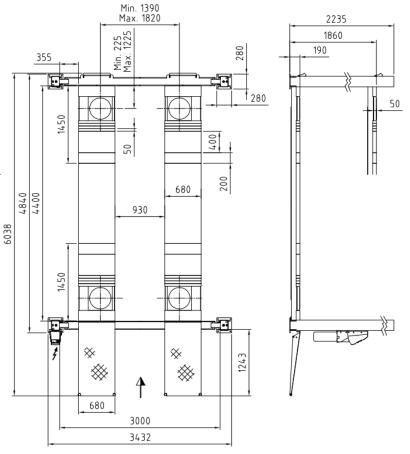

With a platform length of 4400 mm and a load capacity of 4.0 tonnes, it is the ideal measurement solution for cars in the surface-mounted area.