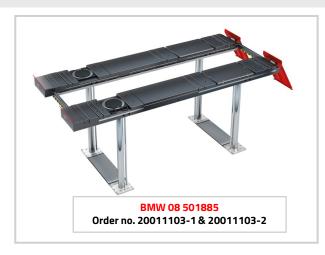

## Sharklift 4.55 F 480 BMW

Electro-hydraulic 4-ram lift, 6.5 t, with platforms

| Order no.  | Item no. | # | Part of the approval according to order no. 20011103-1/-2:                                       |
|------------|----------|---|--------------------------------------------------------------------------------------------------|
| 20011103-1 | 21538    | 1 | Platform superstructure 4.55 F 480 PD 1550/3000 with cross beams                                 |
|            | 12455    | 1 | AUTOPSTENHOJ painting - grey RAL 7016 - red RAL 3020                                             |
|            | 20547    | 1 | Sliding plates autop-Premium (1 set = 2 pieces)                                                  |
|            | 21536    | 1 | Automatically rising stoppers SHL 4.55 (1 Set = 2 pcs) for recessed installation with cross beam |
|            | 12942    | 1 | LED Illumination, 3 pieces per platform                                                          |
|            | 12461    | 1 | BMW-approval and painting - grey RAL 7016                                                        |
| 20011103-2 | 10299    | 1 | Hydraulic unit SHL 4.55, Zyl. Ø 140, stroke 1875mm                                               |
|            | 11073    | 1 | Electrical connection cables                                                                     |
|            | 12040    | 1 | Ecological hydraulic fluid, 20 ltr.                                                              |

The Sharklift  $4.65\,\text{F}$   $550\,\text{is}$  perfectly completed by a **control system that is both visually and technically convincing**.

Standard color:

RAL 7016 / RAL 3020

Options:

Sharklift 4.55 F 480 BMW- **BMW 80 501885** 