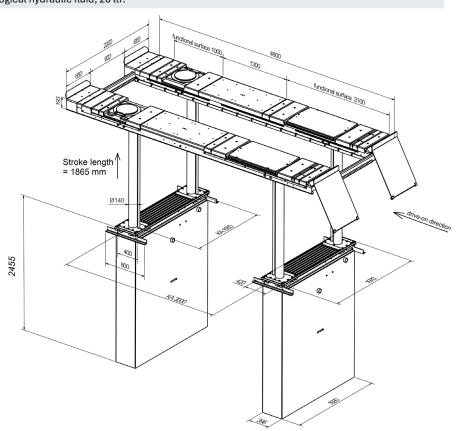

## Sharklift 4.55 F 480 BMW

Electro-hydraulic 4-ram lift, 6.5 t, with platforms

| Order no.  | Item no. | # | Part of the approval according to order no. 20011103-1/-2:                                       |
|------------|----------|---|--------------------------------------------------------------------------------------------------|
| 20011103-1 | 21538    | 1 | Platform superstructure 4.55 F 480 PD 1550/3000 with cross beams                                 |
|            | 12455    | 1 | AUTOPSTENHOJ painting - grey RAL 7016 - red RAL 3020                                             |
|            | 20547    | 1 | Sliding plates autop-Premium (1 set = 2 pieces)                                                  |
|            | 21536    | 1 | Automatically rising stoppers SHL 4.55 (1 Set = 2 pcs) for recessed installation with cross beam |
|            | 12942    | 1 | LED Illumination, 3 pieces per platform                                                          |
|            | 12461    | 1 | BMW-approval and painting - grey RAL 7016                                                        |
| 20011103-2 | 10299    | 1 | Hydraulic unit SHL 4.55, Zyl. Ø 140, stroke 1875mm                                               |
|            | 11073    | 1 | Electrical connection cables                                                                     |
|            | 12040    | 1 | Ecological hydraulic fluid, 20 ltr.                                                              |