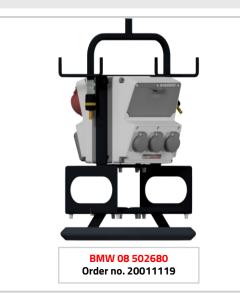

## **BMW & MINI**

## **Power Module**

Für Strom- und Druckluftversorgung am Arbeitsplatz

Our power modules for **direct power supply at the workstation** ensure optimal freedom for working in your workshop.

It is **completely pre-wired** ready for connection, meaning you can get started straight away! The head piece and bracket have a double air connection and, of course, the power module is fitted with a protective bracket.

The power module is suspended from an **air cylinder** supplied, which is **height-adjustable by 600 mm**. You can lower the power module to working height and use it comfortably with a simple hand movement. The power module remains at working height without you having to hold it, i.e. **you have both hands free**. After use, you can quickly and easily raise the power module again and it is back above your working area.

## Standard:

- Safety components incl. Fi circuit breaker, fuse protection under transparent operating cover
- Variant with maximum connections, not suitable for mounting an AUTOPSTENHOJ inground lift control unit
- Complies with the DIN EN 61439 switchgear standard
- IP44 splash-proof
- Housing RAL 9002 | Bracket RAL 7016
- Pneumatic stroke: 600 mm
- 3 x 230 V
- 1 x 230 V I 1 x 400V/3ph/16A
- LAN connection