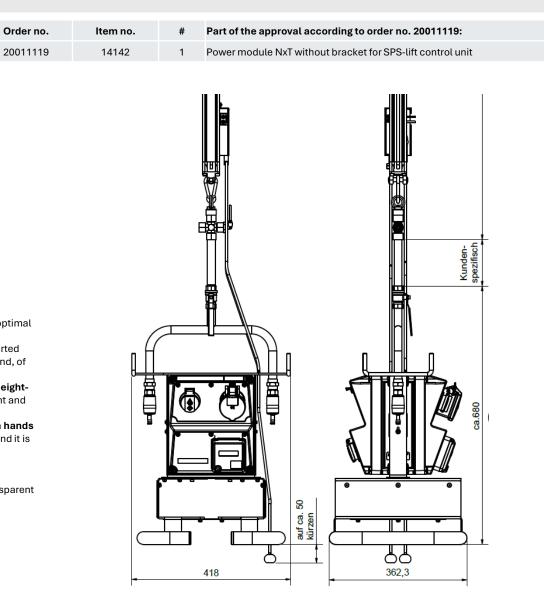

The power module is suspended from an **air cylinder** supplied, which is **height-adjustable by 600 mm**. You can lower the power module to working height and use it comfortably with a simple hand movement. The power module remains at working height without you having to hold it, i.e. **you have both hands free**. After use, you can quickly and easily raise the power module again and it is back above your working area.

## Standard:

- Safety components incl. Fi circuit breaker, fuse protection under transparent operating cover
- Variant with maximum connections, not suitable for mounting an AUTOPSTENHOJ inground lift control unit
- Complies with the DIN EN 61439 switchgear standard
- IP44 splash-proof
- Housing RAL 9002 | Bracket RAL 7016
- Pneumatic stroke: 600 mm
- 3 x 230 V
- 1 x 230 V I 1 x 400V/3ph/16A
- LAN connection