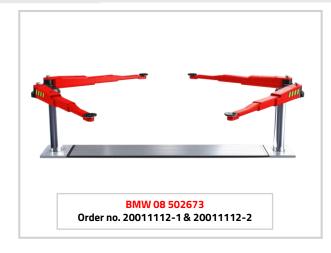

# Masterlift 2.35 NxT Saa BMW

Electro-hydraulic twin-ram lift, 3.5 t with swivel arms

| Order no.  | ltem no. | # | Part of the approval according to order no. 20011112-1/-2:  |
|------------|----------|---|-------------------------------------------------------------|
| 20011112-1 | 21214    | 1 | Swivel arm superstructure 2.35 Saa 260 Universal            |
| 20011112-2 | 14051    | 1 | Hydraulic unit ML 2.35 NxT, Ø 140mm, PD 2600, stroke 1915mm |
|            | 11063    | 1 | Set of cables 10m (Std. EL, ML, PL, BL)                     |
|            | 12033    | 1 | Ecological hydraulic fluid 10 ltr.                          |

The double telescopic swivel arms convince with a **very low minimum height**, which even makes it possible to lift low-profile sports cars without any problems.

Tyres and rims are protected in the best possible way by the rounded design of the superstructure's chassis. The **internal arm locking system** installed as standard reliably protects against external influences.

The **strong 140 mm diameter cylinders** are also designed for long-lasting functionality and further round off the high-quality level, which ensures **low maintenance requirements**.

Even in the event of a power blackout, the lift can still be lowered without any problems thanks to the pneumatic emergency lowering system.

The Masterlift 2.35 NxT Saa is perfectly completed by a **control system that is both visually and technically convincing**.