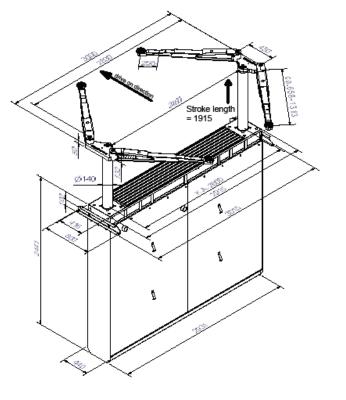

# Masterlift 2.35 NxT Saa BMW

Electro-hydraulic twin-ram lift, 3.5 t with swivel arms

| Order no.  | ltem no. | # | Part of the approval according to order no. 20011112-1/-2:  |
|------------|----------|---|-------------------------------------------------------------|
| 20011112-1 | 21214    | 1 | Swivel arm superstructure 2.35 Saa 260 Universal            |
| 20011112-2 | 14051    | 1 | Hydraulic unit ML 2.35 NxT, Ø 140mm, PD 2600, stroke 1915mm |
|            | 11063    | 1 | Set of cables 10m (Std. EL, ML, PL, BL)                     |
|            | 12033    | 1 | Ecological hydraulic fluid 10 ltr.                          |

The double telescopic swivel arms convince with a **very low minimum height**, which even makes it possible to lift low-profile sports cars without any problems.

Tyres and rims are protected in the best possible way by the rounded design of the superstructure's chassis. The **internal arm locking system** installed as standard reliably protects against external influences.

The **strong 140 mm diameter cylinders** are also designed for long-lasting functionality and further round off the high-quality level, which ensures **low maintenance requirements**.

Even in the event of a power blackout, the lift can still be lowered without any problems thanks to the pneumatic emergency lowering system.