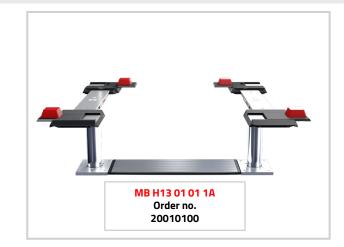

# Masterlift 2.35 NxT Pv 160-220 xy MB

Electro-hydraulic twin-ram lift, 3.5 t with repair platforms

| Order no. | ltem no. | # | Part of the approval according to order no. 20010100:    |
|-----------|----------|---|----------------------------------------------------------|
| 20010100  | 14107    | 1 | Superstructure ML 2.35 Pv 160-220 xy                     |
|           | 16070    | 1 | Hydraulic unit ML 2.35 NxT, Ø140, PD 1350, stroke 1915mm |
|           |          |   | incl. Side covers for cassette PD 1550                   |
|           | 12033    | 1 | Ecological hydraulic fluid 10 ltr.                       |
|           | 12462    | 1 | Mercedes approval and painting type: "Pv", RAL 7015 grey |
|           | 11102    | 1 | Rubber blocks 40mm, 1 set = 4 pcs.                       |
|           | 11103    | 1 | Document holder "AUTOPSTENHOJ"                           |
|           | 11104    | 1 | Magnetic tool tray set, 1 set = 2 pcs.                   |
|           |          |   | Not part of the approval (options)                       |
|           | 11063    | 1 | Set of cables 10 m                                       |
|           | 14096    | 1 | Cassette ML PD 1550                                      |