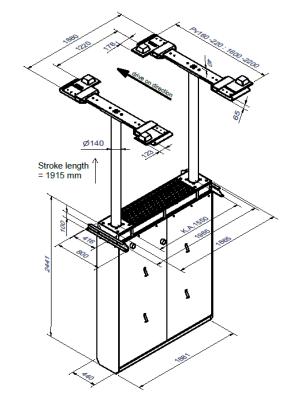

The handy, non-slip and form-fitting rubber pads ensure that the vehicle is lifted with pinpoint accuracy.

The **strong 140 mm diameter cylinders** are also designed for long-lasting functionality and further round off the high-quality level, which ensures **low maintenance requirements**.