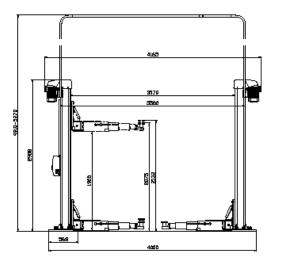

The cold-rolled spindle guarantees a particularly long service life.

The welded and symmetrically installed posts are perfectly suited for lifting **large and heavy vehicles up to 6.5 t at maximum**. Through its **unique columns** the Maestro 2.65 has not only the **strongest, but slimmest post available on the market**. Due to its special swivel arm construction with cross beam the Maestro 2.65 is appropriate for a wide car park.

Maximum safety with optimum access to the vehicle!