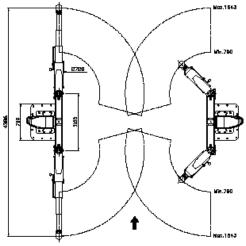

The cold-rolled spindle guarantees a particularly long service life.

The welded and symmetrically installed posts are perfectly suited for lifting **large and heavy vehicles up to 6.5 t at maximum**. Through its **unique columns** the Maestro 2.65 has not only the **strongest, but slimmest post available on the market**. Due to its special swivel arm construction with cross beam the Maestro 2.65 is appropriate for a wide car park.

Maximum safety with optimum access to the vehicle!