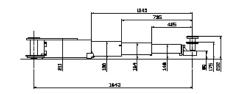

The cold-rolled spindle guarantees a particularly long service life.

The welded and symmetrically installed posts are perfectly suited for lifting **large and heavy vehicles up to 6.5 t at maximum**. Through its **unique columns** the Maestro 2.65 has not only the **strongest, but slimmest post available on the market**. Due to its special swivel arm construction with cross beam the Maestro 2.65 is appropriate for a wide car park.