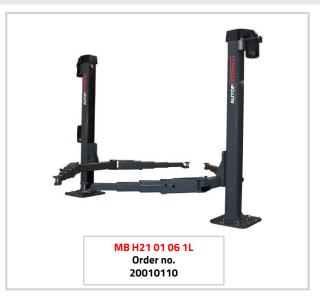

# Electro-mechanical 2-post lift with 6.5 t capacity

| Order no. | Item no. | # | Part of the approval according to order no. 20010110: |
|-----------|----------|---|-------------------------------------------------------|
| 20010110  | 098220   | 1 | Maestro 2.65 F                                        |
|           | 777414   | 1 | Portal connection kit for Maestro 2.65 F              |
|           | 777255   | 1 | Set, expansion anchor bolts, 18 x HST3-R M20x170 -/30 |
|           | 11103    | 1 | Document holder AUTOPSTENHOJ                          |
|           | 11104    | 1 | Magnetic tool tray set, 1 set = 2 pcs.                |

The 2-post lifts of the Maestro 2.xx series impress with their premium construction.

They come with extremely stable and welded columns.

Smooth running behaviour is ensured by the **roller-bearing carriage**.

The cold-rolled spindle guarantees a particularly long service life.

The welded and symmetrically installed posts are perfectly suited for lifting **large and heavy vehicles up to 6.5 t at maximum**. Through its **unique columns** the Maestro 2.65 has not only the **strongest, but slimmest post available on the market**. Due to its special swivel arm construction with cross beam the Maestro 2.65 is appropriate for a wide car park.