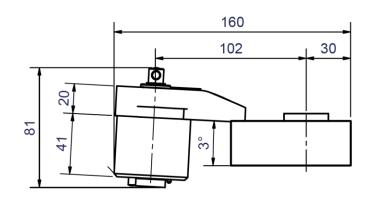

The slim and low design ensures accessibility to the lifting points and to the battery. With our e-adapters, nothing stands in the way of changing the battery.

The **ground clearance remains as low as usual** despite the e-adapter.