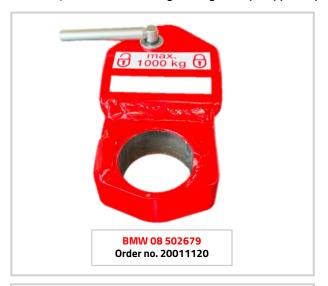

**Simple and uncomplicated changeover** to other adapters is done in a few simple steps.

The e-adapters come with a strong 1,000 kg load capacity per adapter.

| Order no. | Item no. | # | Part of the approval according to order no. 20011120: |
|-----------|----------|---|-------------------------------------------------------|
| 20011120  | 16046    | 1 | Set of 4 E-adapters for Ø50mm pick-up                 |

Standard colour: RAL3020

| max.1000 kg AUTOP STENIO              |
|---------------------------------------|
| BMW 08 502678<br>Bestell-Nr. 20011121 |
|                                       |

| Order no. | Item no. | # | Part of the approval according to order no. 20011121: |
|-----------|----------|---|-------------------------------------------------------|
| 20011121  | 16047    | 1 | Set of 4 E-adapters for Ø40mm pick-up                 |