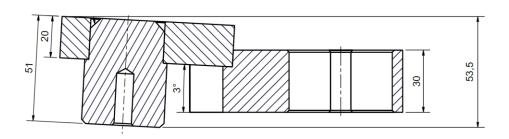

The slim and low design ensures accessibility to the lifting points and to the battery. With our e-adapters, nothing stands in the way of changing the battery.

The **ground clearance remains as low as usual** despite the e-adapter.