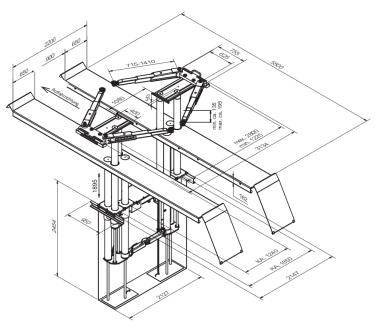

# **Biglift 4.55 Combi MB**

Electro-hydraulic 4-ram lift, 5.5 t with platforms and free-wheel lift with arms

| Bestell-Nr. | ArtNr. | # | Part of the approval according to order no. 20010105-1/-2: |
|-------------|--------|---|------------------------------------------------------------|
| 20010105-1  | 21509  | 1 | Superstructure BL 4.55 Fn 550 Combi, on floor              |
|             | 21205  | 1 | Superstructure BL 4.55 Saav 155 Combi incl. lifting pads   |
|             | 21100  | 1 | Drive-on ramp, on floor, 1100 mm, 10°, 1 set = 2 pcs.      |
|             | 21084  | 1 | Roll-off safety device, h = 100 mm, 1 set = 2 pcs.         |
|             | 12465  | 1 | M, Mercedes-approval and painting - F - grey RAL 7015      |
|             | 12172  | 1 | M, Mercedes-approval and painting - S - grey RAL 7015      |
|             | 12407  | 1 | Extra charge zinc coated and painted platforms ML, PL, BL  |
|             | 21080  | 1 | Power distribution for one platform                        |
|             | 21096  | 1 | Pneumatic installation for 1 side of the platform          |
|             | 11103  | 1 | Document holder AUTOPSTENHOJ                               |
|             | 11104  | 1 | Magnetic tool tray set, 1 set = 2 pcs.                     |
| 20010105-2  | 10295  | 1 | Hydraulic unit BL 4.55 Combi, PD 1240, stroke 1850 mm      |
|             | 12038  | 1 | Ecological hydraulic fluid 20 ltr.                         |
|             | 11109  | 1 | 16A circuit breaker in the control box                     |
|             |        |   | Not part of the approval (options)                         |
|             | 11071  | 1 | Set of cables 10 m                                         |
|             | 12245  | 1 | Cassette BL Combi, 5,5 t                                   |
|             |        | - |                                                            |

Four strong 2x123 mm diameter double cylinders are also designed for long-lasting functionality and further round off the high-quality level, which ensures **low maintenance requirements**.

Even in the event of a power blackout, the lift can still be lowered without any problems thanks to the pneumatic emergency lowering system.