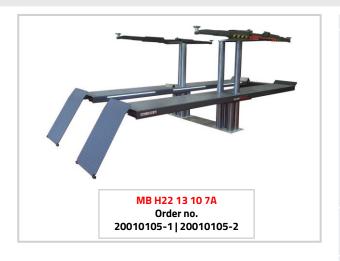

# **Biglift 4.55 Combi MB**

Electro-hydraulic 4-ram lift, 5.5 t with platforms and free-wheel lift with arms

| Bestell-Nr. | ArtNr. | # | Part of the approval according to order no. 20010105-1/-2: |
|-------------|--------|---|------------------------------------------------------------|
| 20010105-1  | 21509  | 1 | Superstructure BL 4.55 Fn 550 Combi, on floor              |
|             | 21205  | 1 | Superstructure BL 4.55 Saav 155 Combi incl. lifting pads   |
|             | 21100  | 1 | Drive-on ramp, on floor, 1100 mm, 10°, 1 set = 2 pcs.      |
|             | 21084  | 1 | Roll-off safety device, h = 100 mm, 1 set = 2 pcs.         |
|             | 12465  | 1 | M, Mercedes-approval and painting - F - grey RAL 7015      |
|             | 12172  | 1 | M, Mercedes-approval and painting - S - grey RAL 7015      |
|             | 12407  | 1 | Extra charge zinc coated and painted platforms ML, PL, BL  |
|             | 21080  | 1 | Power distribution for one platform                        |
|             | 21096  | 1 | Pneumatic installation for 1 side of the platform          |
|             | 11103  | 1 | Document holder AUTOPSTENHOJ                               |
|             | 11104  | 1 | Magnetic tool tray set, 1 set = 2 pcs.                     |
| 20010105-2  | 10295  | 1 | Hydraulic unit BL 4.55 Combi, PD 1240, stroke 1850 mm      |
|             | 12038  | 1 | Ecological hydraulic fluid 20 ltr.                         |
|             | 11109  | 1 | 16A circuit breaker in the control box                     |
|             |        |   | Not part of the approval (options)                         |
|             | 11071  | 1 | Set of cables 10 m                                         |
|             | 12245  | 1 | Cassette BL Combi, 5,5 t                                   |
|             |        | - |                                                            |

Die Biglift 4.55 Combi repair platform is optimally suited for quick and easy vehicle lifting.

The premium version is constructed of very strong and rigid solid steel that offers a high degree of stability.

They are zinc coated and painted. Looks great and works great!

The additional swivel arm superstructures, **as standard equipped with double telescopic and transversely moveable swivel arms**, make the Biglift 4.55 Combi the perfect helper in your workshop.