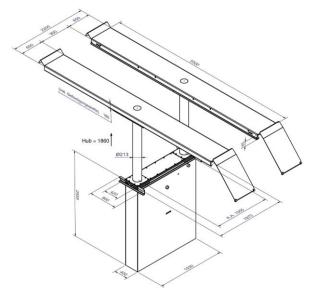

# **Biglift 2.65 F 550 MB**

# Electro-hydraulic twin-ram lift, 6.5 t with platforms

| Order no.  | Item no. | # | Part of the approval according to order no. 20010107-1/-2:                      |
|------------|----------|---|---------------------------------------------------------------------------------|
| 20010107-1 | 21507    | 1 | Superstructure BL 2.65 F 550                                                    |
|            | 21100    | 1 | Drive-on ramp, on floor, 1100 mm, 10°, 1 set = 2 pcs.                           |
|            | 21084    | 1 | Roll-off safety device, h = 100 mm, 1 set = 2 pcs.                              |
|            | 12465    | 1 | M, Mercedes-approval and painting - type F - grey RAL 7015                      |
|            | 12407    | 1 | Extra charge zinc coated and painted platforms                                  |
|            | 21080    | 1 | Power distribution for one platform                                             |
|            | 21096    | 1 | Pneumatic installation for 1 side of the platform                               |
|            | 11103    | 1 | Document holder AUTOPSTENHOJ                                                    |
|            | 11104    | 1 | Magnetic tool tray set, 1 set = 2 pcs.                                          |
|            | 21093    | 1 | Jacking beam A air hydr. 4 t, incl. innovative air supply, suspension BL 2.65 F |
|            | 12468    | 1 | M, Mercedes-approval and painting - scissor jack 4.0 t, RAL 7015                |
|            | 12925    | 1 | Lifting pad adapter for jacking beam                                            |
|            | 11027    | 2 | Pad Ø120/95/135                                                                 |
| 20010107-2 | 10291    | 1 | Hydraulic unit BL 2.65 - 1550, cylinder Ø213, stroke 1860                       |
|            | 12036    | 1 | Ecological hydraulic fluid 17 ltr.                                              |
|            | 11109    | 1 | 16A circuit breaker in the control box                                          |
|            |          |   | Not part of the approval (options)                                              |
|            | 11063    | 1 | Set of cables 10 m                                                              |
|            | 12173    | 1 | Cassette BL PD 1550                                                             |

They are zinc coated and painted. Looks great and works great!

Two **strong 213 mm diameter cylinders** are also designed for long-lasting functionality and further round off the high-quality level, which ensures **low maintenance requirements**.