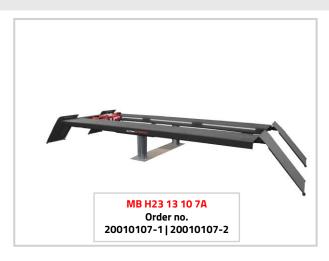

# **Biglift 2.65 F 550 MB**

# Electro-hydraulic twin-ram lift, 6.5 t with platforms

| Order no.  | Item no. | # | Part of the approval according to order no. 20010107-1/-2:                      |
|------------|----------|---|---------------------------------------------------------------------------------|
| 20010107-1 | 21507    | 1 | Superstructure BL 2.65 F 550                                                    |
|            | 21100    | 1 | Drive-on ramp, on floor, 1100 mm, 10°, 1 set = 2 pcs.                           |
|            | 21084    | 1 | Roll-off safety device, h = 100 mm, 1 set = 2 pcs.                              |
|            | 12465    | 1 | M, Mercedes-approval and painting - type F - grey RAL 7015                      |
|            | 12407    | 1 | Extra charge zinc coated and painted platforms                                  |
|            | 21080    | 1 | Power distribution for one platform                                             |
|            | 21096    | 1 | Pneumatic installation for 1 side of the platform                               |
|            | 11103    | 1 | Document holder AUTOPSTENHOJ                                                    |
|            | 11104    | 1 | Magnetic tool tray set, 1 set = 2 pcs.                                          |
|            | 21093    | 1 | Jacking beam A air hydr. 4 t, incl. innovative air supply, suspension BL 2.65 F |
|            | 12468    | 1 | M, Mercedes-approval and painting - scissor jack 4.0 t, RAL 7015                |
|            | 12925    | 1 | Lifting pad adapter for jacking beam                                            |
|            | 11027    | 2 | Pad Ø120/95/135                                                                 |
| 20010107-2 | 10291    | 1 | Hydraulic unit BL 2.65 - 1550, cylinder Ø213, stroke 1860                       |
|            | 12036    | 1 | Ecological hydraulic fluid 17 ltr.                                              |
|            | 11109    | 1 | 16A circuit breaker in the control box                                          |
|            |          |   | Not part of the approval (options)                                              |
|            | 11063    | 1 | Set of cables 10 m                                                              |
|            | 12173    | 1 | Cassette BL PD 1550                                                             |

The Biglift 2.65 F 550 repair platform is optimally suited for quick and easy vehicle lifting.

The premium version is constructed of very strong and rigid solid steel that offers a high degree of stability.