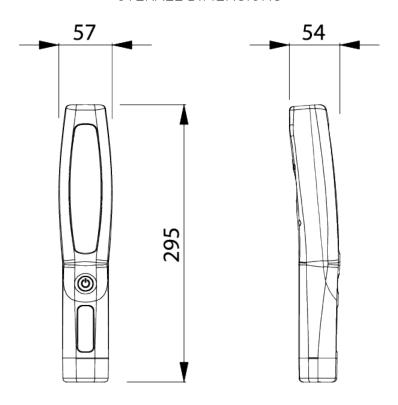

#### **OVERALL DIMENSIONS**

Technical features

- COB LED light source.
- Soft touch protected switch.
- Swivel hook
- Handle covered with thermoplastic rubber.
- Available in two versions: 100–240V or 12–24V, with or without cable.