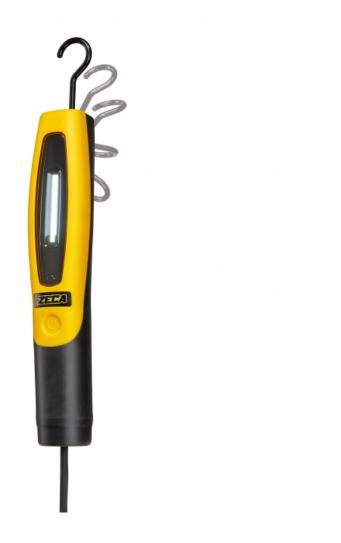

## **LAMPS WITH CABLE**

SERIES 330

ART. 330 230V

type **Lamp without cable** 

Power supply **100 - 240V** 

Light source **LED** 

2014/35/UE 2014/30/UE 2011/65/UE

## TECHNICAL DATA

| Article  | Description        | Light source | Power | Power supply voltage | Energy saving |
|----------|--------------------|--------------|-------|----------------------|---------------|
| 330 230V | Lamp without cable | LED          | 4,5 W | 100 - 240V           | YES           |

#### **OVERALL DIMENSIONS**

Technical features

- COB LED light source.
- Soft touch protected switch.
- Swivel hook
- Handle covered with thermoplastic rubber.
- Available in two versions: 100–240V or 12–24V, with or without cable.