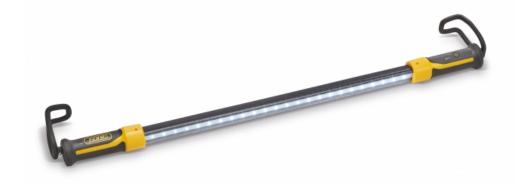

### **UNDER HOOD LAMPS**

SERIES 39900-31900

ART. 31900 230V

type Under-hood lamp with cable

Power supply **90 - 240V @ 50/60Hz** 

Light source **LED** 

EN 60598-1 EN 60598-2-8 EN 60335-1 2014/35/UE 2014/30/UE 2011/65/UE

#### UNDER-BONNET LAMP

39900 is the new Zeca lamp that allows you to work on any type of vehicle, in complete autonomy, illuminating the entire engine compartment or the cabin to perform maintenance operations easily