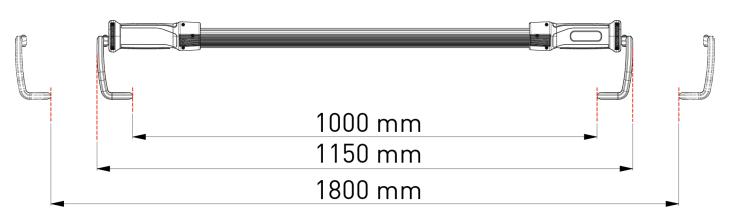

#### **OVERALL DIMENSIONS**

Technical features

#### UNDER-BONNET LAMP

39900 is the new Zeca lamp that allows you to work on any type of vehicle, in complete autonomy, illuminating the entire engine compartment or the cabin to perform maintenance operations easily