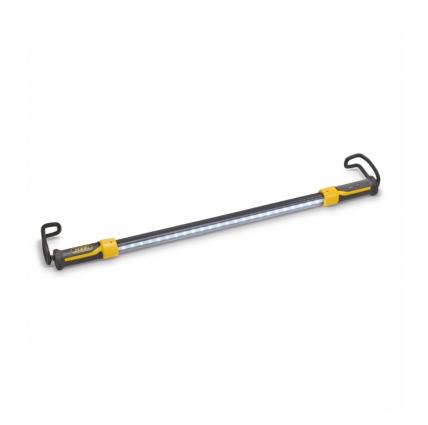

#### UNDER-BONNET LAMP

39900 is the new Zeca lamp that allows you to work on any type of vehicle, in complete autonomy, illuminating the entire engine compartment or the cabin to perform maintenance operations easily