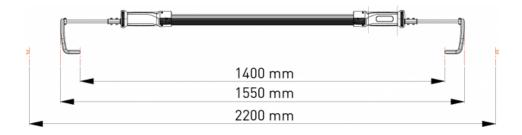

#### ART. 39900/K

Extension for large vehicles from 1550 mm to 2200 mm.

Thanks to the 39900 / K Extender specially designed for your 39900 or 39100 lamp, you can also illuminate large vehicles, such as trucks, vans or campers, relying on a length of up to 2200 cm.