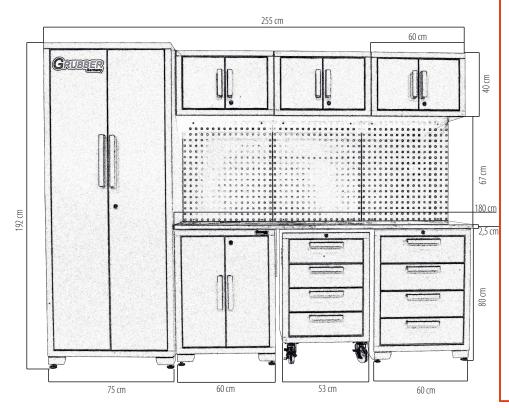

## **SET OF DIMENSIONS:**

width 255 cm depth 47 cm height192 cm worktop length 180 cm weight 170 kg

CABINET EQUIPPED WITH WHEELS WITH A BRAKE