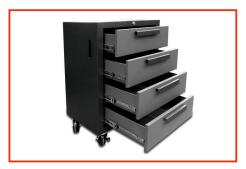

## **WORKSHOP FURNITURE**

CAPACITY CABINET WORKSHOP 3 HEIGHT ADJUSTABLE SHELVES

**CABINET WITH DRAWERS ON WHEELS** 

**DRAWERS WITH A CAPACITY OF 45 KG** 

**WOODEN COUNTERTOP, 2.5 CM THICK** 

**ALL LOCKABLE CABINET** 

level ◆ Rear handles for screwing to the wall, this ensures the stability of the set

◆ Drawers on bearing guides with a load capacity of 45 kg each ◆ Wooden