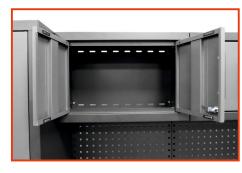

## **WORKSHOP FURNITURE**

CAPACITY CABINET WORKSHOP 3 HEIGHT ADJUSTABLE SHELVES

**CABINET WITH DRAWERS ON WHEELS** 

**DRAWERS WITH A CAPACITY OF 45 KG** 

**WOODEN COUNTERTOP, 2.5 CM THICK** 

**ALL LOCKABLE CABINET** 

**UPPER CABINETS WITH A CAPACITY OF 68 KG** 

**FOAM-PADDED DRAWERS**