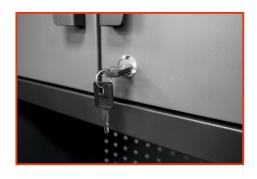

worktop 1" thick

Scratch and stain resistant powder paint finish ◆ Fully welded construction ◆ 3 suspended cabinets with a load capacity of 68 kg ◆ All drawers and lockers

are lockable ◆ Magnetic door catches ◆ Adjustable leveling feet keep cabinets