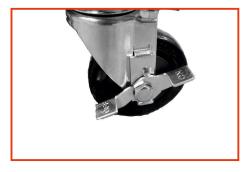

## **SET OF DIMENSIONS:**

width 255 cm depth 47 cm height192 cm worktop length 180 cm weight 170 kg

CABINET EQUIPPED WITH WHEELS WITH A BRAKE