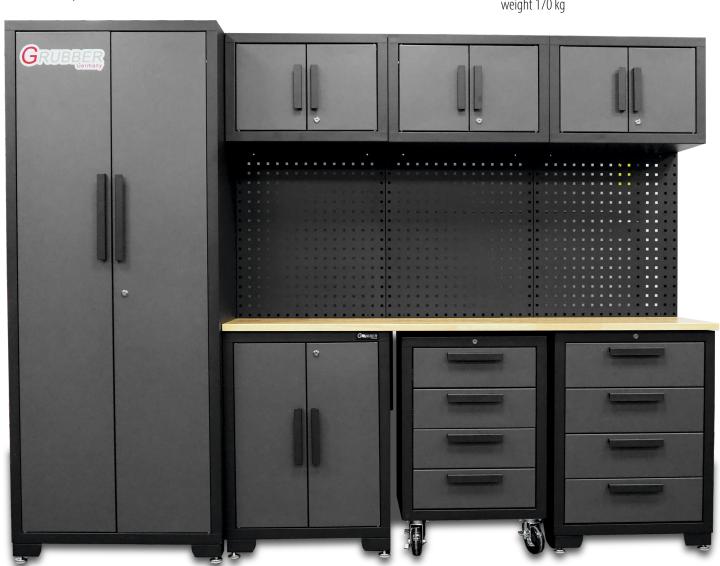

## **WORKSHOP FURNITURE**

CAPACITY CABINET WORKSHOP 3 HEIGHT ADJUSTABLE SHELVES

**CABINET WITH DRAWERS ON WHEELS** 

**DRAWERS WITH A CAPACITY OF 45 KG** 

**WOODEN COUNTERTOP, 2.5 CM THICK** 

**ALL LOCKABLE CABINET** 

**UPPER CABINETS WITH A CAPACITY OF 68 KG** 

**FOAM-PADDED DRAWERS**

worktop 1" thick

Scratch and stain resistant powder paint finish ◆ Fully welded construction ◆ 3 suspended cabinets with a load capacity of 68 kg ◆ All drawers and lockers

are lockable ◆ Magnetic door catches ◆ Adjustable leveling feet keep cabinets

level ◆ Rear handles for screwing to the wall, this ensures the stability of the set

◆ Drawers on bearing guides with a load capacity of 45 kg each ◆ Wooden