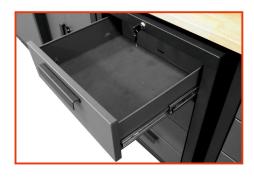

level ◆ Rear handles for screwing to the wall, this ensures the stability of the set

◆ Drawers on bearing guides with a load capacity of 45 kg each ◆ Wooden

**UPPER CABINETS WITH A CAPACITY OF 68 KG** 

**FOAM-PADDED DRAWERS**