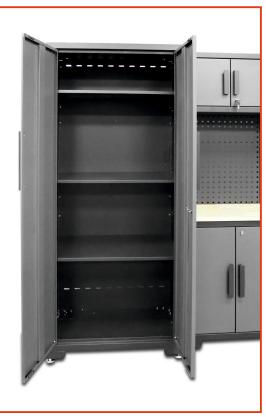

## **WORKSHOP FURNITURE**

CAPACITY CABINET WORKSHOP 3 HEIGHT ADJUSTABLE SHELVES

**CABINET WITH DRAWERS ON WHEELS** 

**DRAWERS WITH A CAPACITY OF 45 KG** 

**WOODEN COUNTERTOP, 2.5 CM THICK** 

**ALL LOCKABLE CABINET** 

worktop 1" thick

Scratch and stain resistant powder paint finish ◆ Fully welded construction ◆ 3 suspended cabinets with a load capacity of 68 kg ◆ All drawers and lockers

are lockable ◆ Magnetic door catches ◆ Adjustable leveling feet keep cabinets

level ◆ Rear handles for screwing to the wall, this ensures the stability of the set

◆ Drawers on bearing guides with a load capacity of 45 kg each ◆ Wooden