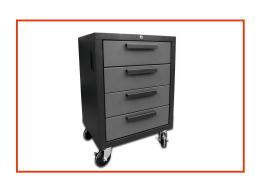

## **WORKSHOP FURNITURE**

CAPACITY CABINET WORKSHOP 3 HEIGHT ADJUSTABLE SHELVES

**CABINET WITH DRAWERS ON WHEELS** 

**DRAWERS WITH A CAPACITY OF 45 KG** 

**WOODEN COUNTERTOP, 2.5 CM THICK** 

**ALL LOCKABLE CABINET** 

level ◆ Rear handles for screwing to the wall, this ensures the stability of the set

◆ Drawers on bearing guides with a load capacity of 45 kg each ◆ Wooden