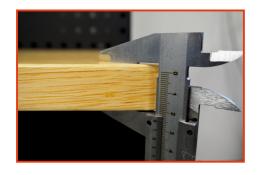

level ◆ Rear handles for screwing to the wall, this ensures the stability of the set

◆ Drawers on bearing guides with a load capacity of 45 kg each ◆ Wooden

## **SET OF DIMENSIONS:**

width 255 cm depth 47 cm height192 cm worktop length 180 cm weight 170 kg

CABINET EQUIPPED WITH WHEELS WITH A BRAKE